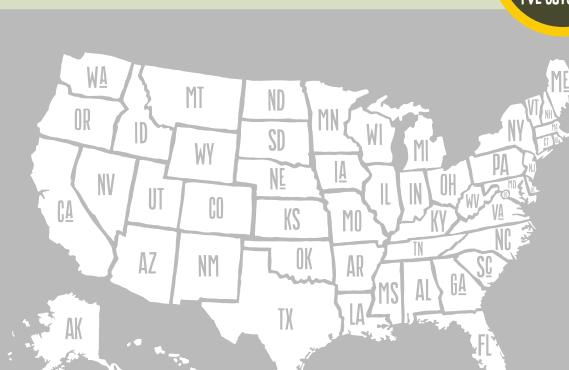

### WHERE HAVE YOU BEEN?

COLOR THE STATE WHERE YOU ARE MOVING TO ORANGE. COLOR THE STATE(S) WHERE YOU HAVE LIVED BLUE. COLOR THE STATE(S) YOU TRAVEL THROUGH WHILE MOVING GREEN.